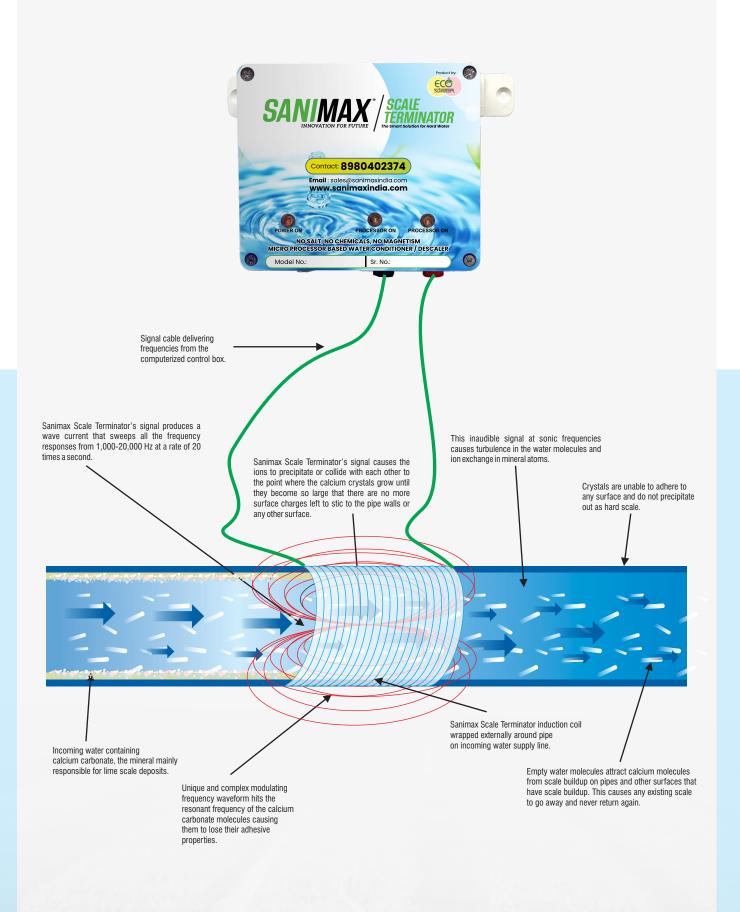

### How Sanimax Scale Terminator works

#### **DESCALING METHOD:**

The control box supplies a square wave signal to a coil of wire that is wrapped externally around the incoming pipeline entering the home. The signal sweeps all the frequencies from 1,000 to 20,000 Hz at a rate of 20 times a second. This produces a modulating frequency waveform that hits the resonant frequency of the calcium molecules causing them to lose its adhesiveness.